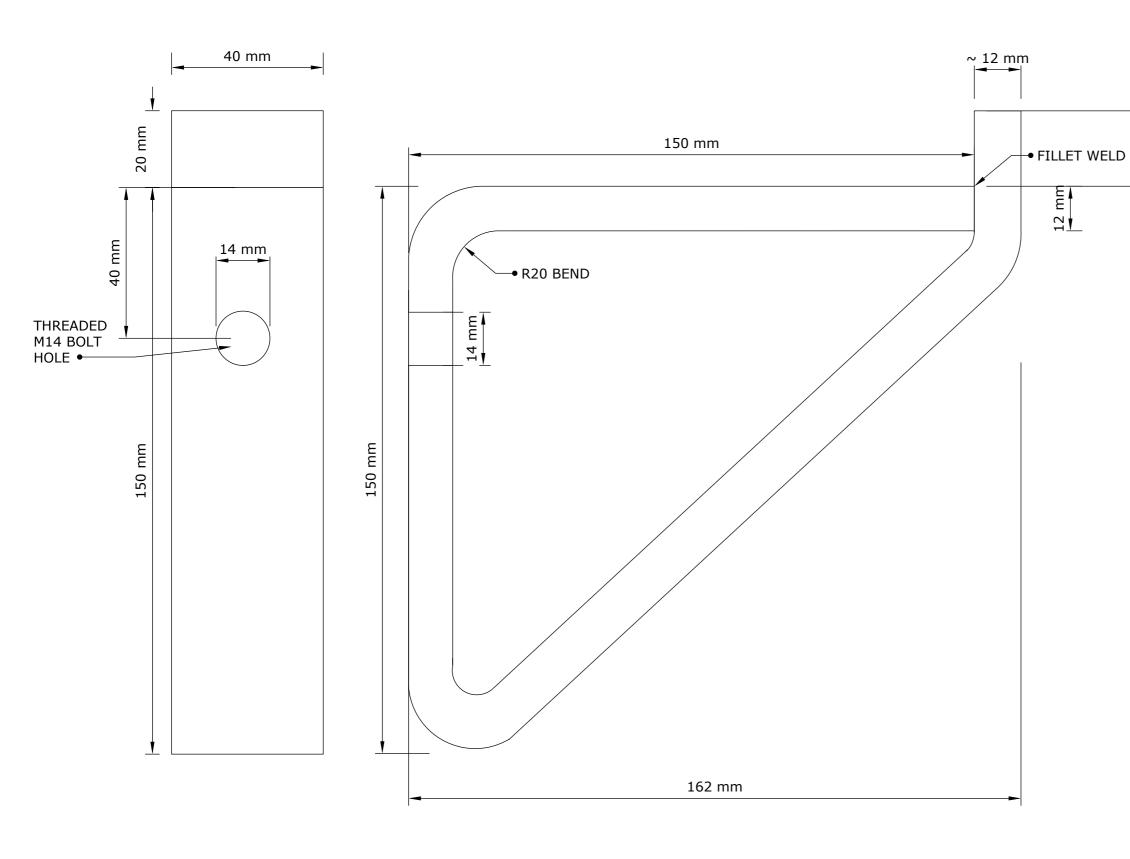

| MAMMOTH GROUP | TITLE: |
|---------------|--------|
| MAMMOTH GROUP | S      |

PHONE: <u>0274 869 755</u>

STEEL POLE STEP

A4 VERSION DATE:
15.10.2015

PROJECT No.
TEMPORARY ONE SCALES: ORIGINAL 1:1MTRS
REDUCED

DRAWING No:
MAMMMOTH TEMP-STEP-01

## NOTES:

шш

20

- 1. ALL WELDING SHALL BE TO THE REQUIREMENTS OF NZ 3404/AS1554.1.
- 2. ALL FILLET WELDS TO BE A MINIMUM OF 6mm LEG LENGTH CONTINUOUS WELDS UNLESS NOTED OTHERWISE
- ALL WELDS TO BE CATEGORY SP.
- 3. STEEL GRADES SHALL BE:

- ALL BOLTS & FITTINGS - GRADE 8.8 - PLATES - GRADE 250 - BASE PLATES & ANGLES - GRADE 250

- 4. ALL STEEL WORK TO BE HOT DIPPED GALVANISED TO COMPLY WITH AS/NZS 1650 AND SHALL BE UNIFORMLY COVERED TO A WEIGHT OF 500gm/m. NUTS, BOLTS WASHERS AND FIXINGS SHALL BE UNIFORMLY COVERED TO A WEIGHT OF 300gm/m.
- 5. ALL CORNER AND SHARP EDGES TO BE GROUND SMOOTH BEFORE GALVANISING.
- 6. MATERIAL USED FOR CONSTRUCTION12mm CODE 1004S BY STEEL AND TUBE OR EQUIVALENT